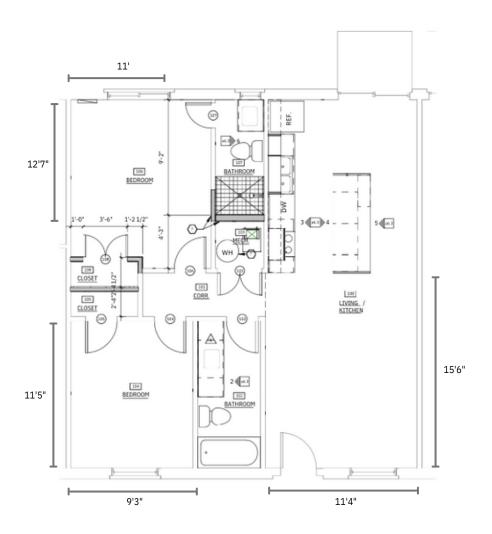

sures you're never far from where you want to be.

- Designed for Modern Life: 15 two-bedroom/two-bathroom and 1 one-bedroom/one-bathroom apartments.
- Private Outdoor Havens: All units come with their own private balconies or patios.
- Convenience at Your Doorstep: Two onsite laundry rooms with secure FOB access.
- Lease Terms: Flexible 12-month leases to fit your lifestyle.
- Competitive Pricing: Two-bedroom units are \$1,500/month, and one-bedroom units are \$1,100/month, with equal security deposits. Basic utilities, cable, and internet are included.
- Pet-Friendly Options: Select units welcome pets (subject to an additional deposit).

1540 Nettleship St. | Fayetteville, Arkansas Steps from the University of Arkansas



### MAIN FLOOR PLAN: 2 BED / 2 BATH

UNITS 1-4, 6-8, 9-11, 13-15





## FLOOR PLANS: UNIT 5, 12



**UNIT 5: 1 BED / 1 BATH**