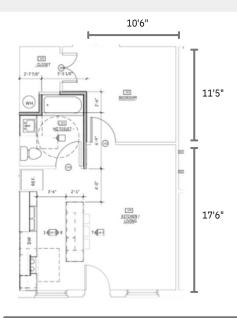

e you want to be.

- Designed for Modern Life: 15 two-bedroom/two-bathroom and 1 one-bedroom/one-bathroom apartments.
- Private Outdoor Havens: All units come with their own private balconies or patios.
- Convenience at Your Doorstep: Two onsite laundry rooms with secure FOB access.
- Lease Terms: Flexible 12-month leases to fit your lifestyle.
- Competitive Pricing: Two-bedroom units are \$1,500/month, and one-bedroom units are \$1,100/month, with equal security deposits. Basic utilities, cable, and internet are included.
- Pet-Friendly Options: Select units welcome pets (subject to an additional deposit).

1540 Nettleship St. | Fayetteville, Arkansas Steps from the University of Arkansas



### MAIN FLOOR PLAN: 2 BED / 2 BATH

UNITS 1-4, 6-8, 9-11, 13-15





## FLOOR PLANS: UNIT 5, 12



**UNIT 5: 1 BED / 1 BATH**