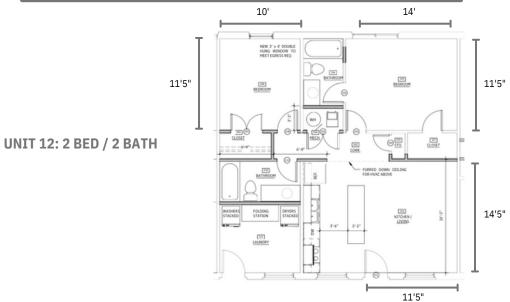

or Modern Life: 15 two-bedroom/two-bathroom and 1 one-bedroom/one-bathroom apartments.
- Private Outdoor Havens: All units come with their own private balconies or patios.
- Convenience at Your Doorstep: Two onsite laundry rooms with secure FOB access.
- Lease Terms: Flexible 12-month leases to fit your lifestyle.
- Competitive Pricing: Two-bedroom units are \$1,500/month, and one-bedroom units are \$1,100/month, with equal security deposits. Basic utilities, cable, and internet are included.
- Pet-Friendly Options: Select units welcome pets (subject to an additional deposit).

1540 Nettleship St. | Fayetteville, Arkansas Steps from the University of Arkansas



### MAIN FLOOR PLAN: 2 BED / 2 BATH

UNITS 1-4, 6-8, 9-11, 13-15





## FLOOR PLANS: UNIT 5, 12



**UNIT 5: 1 BED / 1 BATH**